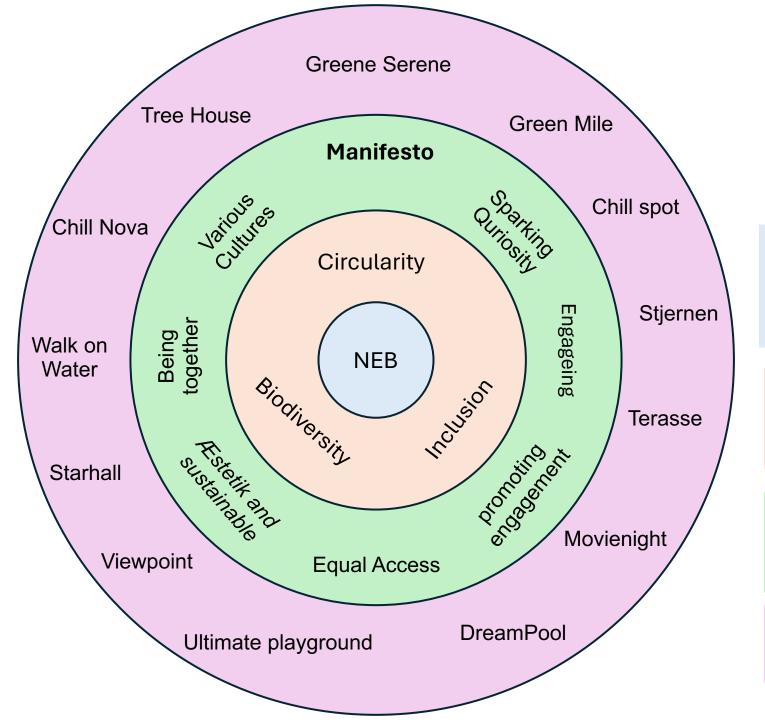

# Tender wheel

The model is dynamic, which means that each circle represents different levels in the governing elements of this tender. The model is rotatable and it is thus possible to move all the elements of the model

# NEB – The Fundamental Values of the New European Bauhaus

- Sustainable
- Inclusive
- Aestatics

## **Domea's Selected Principles**

- Circularity
- Biodiversity
- Inclusion

#### Young people's principles for the green area

- Manifesto
- Developed on the basis of their investigation
- Developed on the basis of prototypes

### **Prototypes**

- 13 prototypes for desirable future
- All prototypes are based on the above elements